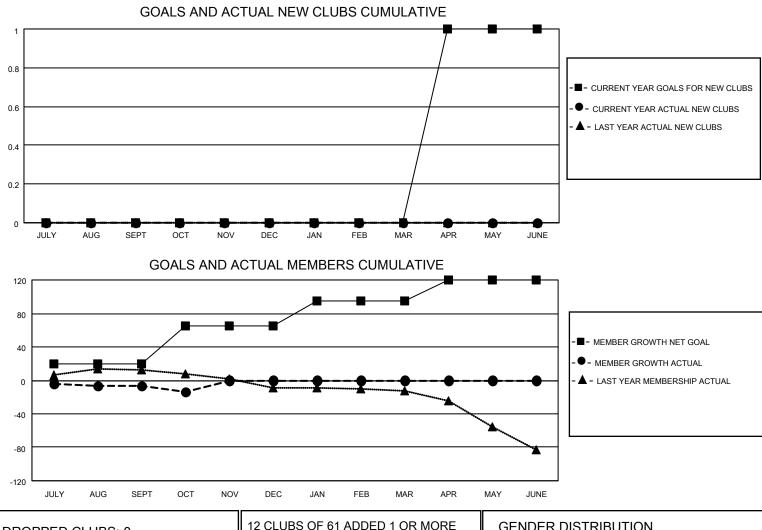

## LOCATION ENGLAND

District 105SE

Results as of: 10/31/2020

| Clubs                 |               |           |               | Members               |                         |                         |                                                    |  |
|-----------------------|---------------|-----------|---------------|-----------------------|-------------------------|-------------------------|----------------------------------------------------|--|
| RESULTS FOR 2020-2021 |               |           |               | RESULTS FOR 2020-2021 |                         |                         |                                                    |  |
| QUARTER               | NEW CLUB GOAL | NEW CLUBS | DROPPED CLUBS | QUARTER MEI           | MBER GROWTH NET<br>GOAL | MEMBER GROWTH<br>ACTUAL | DROPPED<br>MEMBERS ACTUAL<br>(including transfers) |  |
| JULY/AUG/SEPT         | 0             | 0         | 0             | JULY/AUG/SEPT         | 20                      | 14                      | 19                                                 |  |
| OCT/NOV/DEC           | 0             | 0         | 0             | OCT/NOV/DEC           | 45                      | 3                       | 10                                                 |  |
| JAN/FEB/MAR           | 0             | 0         | 0             | JAN/FEB/MAR           | 30                      | 0                       | 0                                                  |  |
| APR/MAY/JUNE          | 1             | 0         | 0             | APR/MAY/JUNE          | 25                      | 0                       | 0                                                  |  |

| DROPPED CLUBS: 0 |    | 12 CLUBS OF 61 ADDED 1 OR MORE | GENDER DISTRIBUTION |              |     |
|------------------|----|--------------------------------|---------------------|--------------|-----|
|                  |    | NEW MEMBERS                    | MALE                | 931 (73.89%) |     |
|                  |    |                                | FEMALE              | 329 (26.11%) |     |
| DROPPED MEMBERS  |    |                                |                     |              |     |
| DECEASED         | 7  | CLICK HERE FOR CUMULATIVE      |                     |              | 144 |
| CLUB CANCELLED   | 0  | MEMBERSHIP DATA                |                     |              | 70  |
| OTHER            | 22 |                                |                     |              | 72  |
| TOTAL            | 29 |                                |                     |              |     |
|                  |    |                                |                     | _            |     |